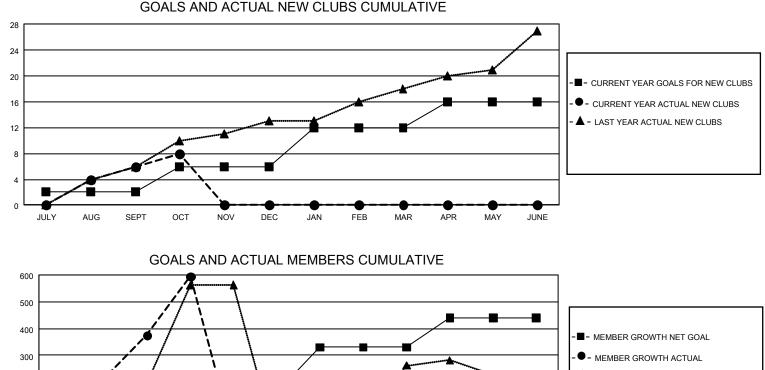

## GAT MONTHLY MEMBERSHIP PROGRESS REPORT

Results as of: 10/31/2020

GMT Constitutional Area 7, Group C

REPORT DOES NOT INCLUDE CLUBS IN UNDISTRICTED AREAS.

|               | Club          | )S          |               | Members               |                        |                         |                                                    |  |  |
|---------------|---------------|-------------|---------------|-----------------------|------------------------|-------------------------|----------------------------------------------------|--|--|
|               | RESULTS FOR   | R 2020-2021 |               | RESULTS FOR 2020-2021 |                        |                         |                                                    |  |  |
| QUARTER       | NEW CLUB GOAL | NEW CLUBS   | DROPPED CLUBS | QUARTER MEM           | BER GROWTH NET<br>GOAL | MEMBER GROWTH<br>ACTUAL | DROPPED<br>MEMBERS ACTUAL<br>(including transfers) |  |  |
| JULY/AUG/SEPT | 6             | 6           | 6             | JULY/AUG/SEPT         | 45                     | 849                     | 437                                                |  |  |
| OCT/NOV/DEC   | 12            | 12 2 0      |               | OCT/NOV/DEC           | 120                    | 292                     | 66                                                 |  |  |
| JAN/FEB/MAR   | 18            | 0           | 0             | JAN/FEB/MAR           | 165                    | 0                       | 0                                                  |  |  |
| APR/MAY/JUNE  | 12            | 0           | 0             | APR/MAY/JUNE          | 110                    | 0                       | 0                                                  |  |  |